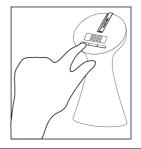

## Steps:

YOU WILL NEED ...

AAA x6 battery

Visual inspection hook and sling are without any breakage.

Turn on the scale.

Press ON/ZERO/OFF to zero the scale.

Press HOLD before weighing.

After beep sound, measurement is completed!!

## **KEY FUNCTIONS (Model MS4400 baby scale)**

| Key         | Description                                                    |
|-------------|----------------------------------------------------------------|
| ON/ZERO/OFF | <ul><li>Turn ON/OFF the scale</li><li>Zero the scale</li></ul> |
| HOLD        | To lock weighing result                                        |
| TARE        | Tare un-wanted weight (ex. Diaper)                             |