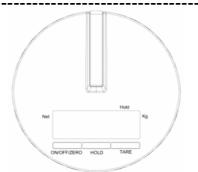

## **KEY FUNCTIONS (Model MS4400 baby scale)**

| Key         | Description                                                    |
|-------------|----------------------------------------------------------------|
| ON/ZERO/OFF | <ul><li>Turn ON/OFF the scale</li><li>Zero the scale</li></ul> |
| HOLD        | To lock weighing result                                        |
| TARE        | Tare un-wanted weight (ex. Diaper)                             |