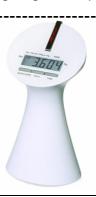

## Steps:

YOU WILL NEED ...

AAA x6 battery

Visual inspection hook and sling are without any breakage.

Turn on the scale.

Press ON/ZERO/OFF to zero the scale.

Press HOLD before weighing.

After beep sound, measurement is completed!!