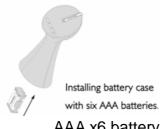

## Steps:

YOU WILL NEED ...

AAA x6 battery

Visual inspection hook and sling are without any breakage.

Turn on the scale.

Press ON/ZERO/OFF to zero the scale.

Press HOLD before weighing.

After beep sound, measurement is completed!!