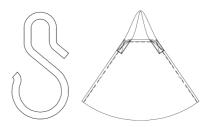

## Steps:

YOU WILL NEED ...

AAA x6 battery

Visual inspection hook and sling are without any breakage.

Turn on the scale.

Press ON/ZERO/OFF to zero the scale.

Press HOLD before weighing.

After beep sound, measurement is completed!!