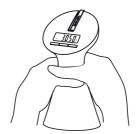

## Steps:

YOU WILL NEED ...

AAA x6 battery

Visual inspection hook and sling are without any breakage.

Turn on the scale.

Press ON/ZERO/OFF to zero the scale.

Press HOLD before weighing.

After beep sound, measurement is completed!!

## **KEY FUNCTIONS (Model MS4400 baby scale)**

| Key         | Description                                                    |
|-------------|----------------------------------------------------------------|
| ON/ZERO/OFF | <ul><li>Turn ON/OFF the scale</li><li>Zero the scale</li></ul> |
| HOLD        | To lock weighing result                                        |
| TARE        | Tare un-wanted weight (ex. Diaper)                             |